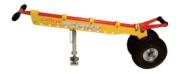

## YOUR **DAILY TOOL**

The LIFTPLAQ® is a handling aid tool for lifting all kind of manholes covers.

Acclaimed by the major players in dry and wet networks (construction industry, telecom, road system and urban public utilities...), this plate lifter combines efficiency, time savings and respect for health, since it reduces considerably the risk of accidents and musculoskeletal disorders.

The LIFTPLAQ® and its various accessories allow handling all types of plates (manholes) safely, without touching them and with a slightest effort.

DEMO VIDEO

## A **POWERFUL**MAGNET

The magnet of the **LIFTPLAQ®** can safely lift loads up to 110Kg while respecting the right gestures and postures.

Its lifting capacity is **450kg** under optimal conditions.

This **permanent magnetic system** does not lose magnetization over time and does not require periodic monitoring.

## EASY AND SAFE USE

When handling, the LIFTPLAQ® allows the operator to work alone and in total safety: his hands are no longer in touch with the plate, and its red and yellow colors ensure great visibility on the field.

It considerably reduces the strain and promotes an **ergonomic posture**. The tool is easy to move thanks to its wheels.

## A PLATE LIFTER, **UNIQUE, ROBUST & VERSATILE**

**CAN BE USED FOR ALL TYPES OF MANHOLE COVERS** 

4 Chains kit Suitable for the manhole covers to be filled (concrete or paving)

Wheels extensions Allows the handling of large plates thanks to its center distance of 110 cm

Inflated wheels Ideal for intervening on uneven fields (pebbles, soil...)

T-lift Developed for plates and manhole covers with a central hole