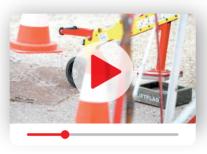

## A **POWERFUL**MAGNET

The magnet of the **LIFTPLAQ®** can safely lift loads up to 110Kg while respecting the right gestures and postures.

Its lifting capacity is **450kg** under optimal conditions.

This **permanent magnetic system** does not lose magnetization over time and does not require periodic monitoring.