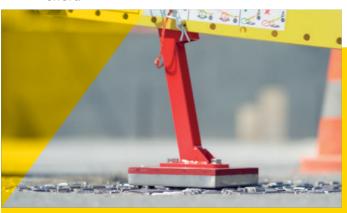

## EASY AND SAFE USE

When handling, the LIFTPLAQ® allows the operator to work alone and in total safety: his hands are no longer in touch with the plate, and its red and yellow colors ensure great visibility on the field.

It considerably reduces the strain and promotes an **ergonomic posture**. The tool is easy to move thanks to its wheels.